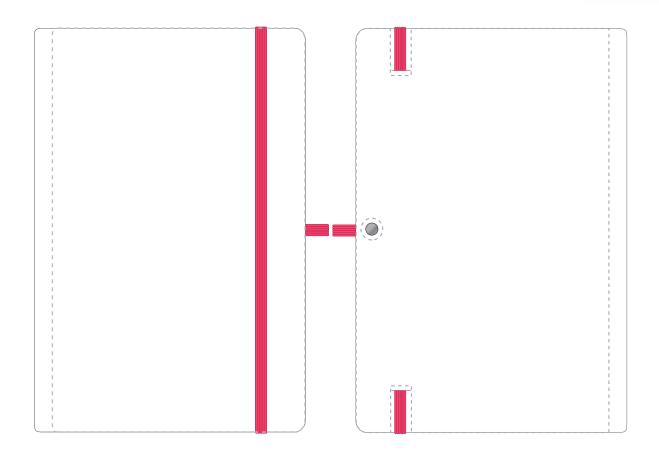

# We stock this item in the following colours

Due to the nature of the product the print position may vary by 2 - 3 mm

## The dashed line is to demonstrate print area and will not appear on your printed item